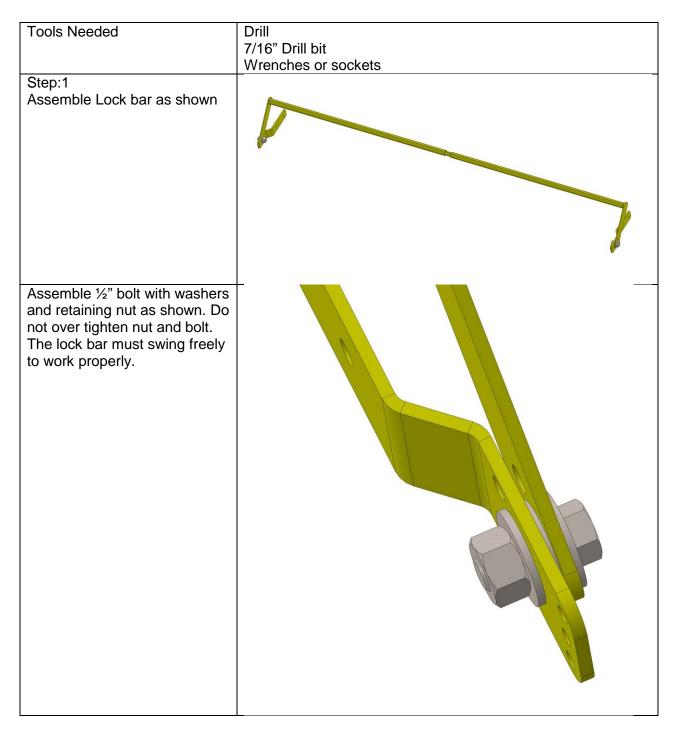

Bearicuda Lock Bar Front Load Lock Bar Kit Installation Instructions.

| Step:2<br>Position lock bar onto<br>container with lids closed and<br>position to the desired fit.<br>Use the lock bar as a template<br>to mark the container for the<br>mounting bolts |  |
|-----------------------------------------------------------------------------------------------------------------------------------------------------------------------------------------|--|
| Drill two 7/16 dia. holes on<br>each side of the container and<br>install the 3/8" x 2 ½" long<br>bolts with washers and nuts.                                                          |  |
| If a stop is required to prevent<br>the lock bar from dropping too<br>low, install the ¼" socket bolts<br>with nuts as shown in the 1 of<br>3 locations provided on each<br>side.       |  |