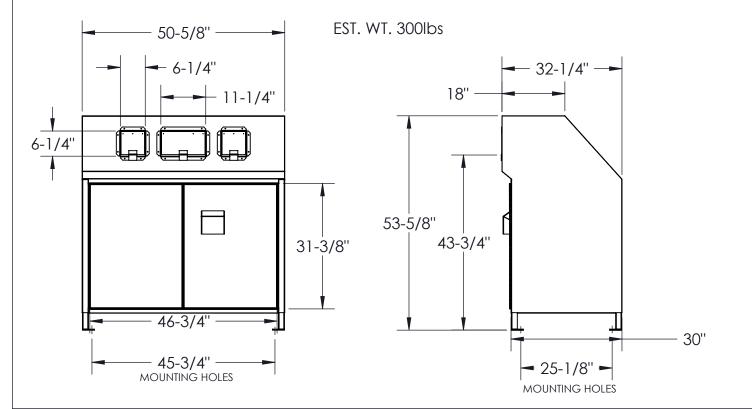

## **Mechanical Specifications**

- Door hinges are heavy duty stainless steel for superior corrosion resistance and longevity.
- Animal resistant internal single point self latching system on service doors.
- Welded 14 gauge construction.
- 1/4" mounting plates bored to fit 1/2" bolt. (see dimensions shown below).
- Powder coated for superior corrosion protection. Available in Forest Green, Blue, Brown, and Gray