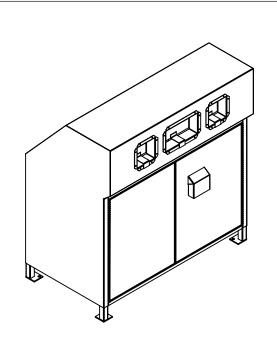

## **MODEL REC108 120 GALLON CAPACITY** ANIMAL RESISTANT RECYCLE BIN

- Uses three 40 gallon trash cans.
- ADA compliant.
- Easy access top loading chutes. Front service doors for easy trash can removal.
- Service door hasp for locking option...