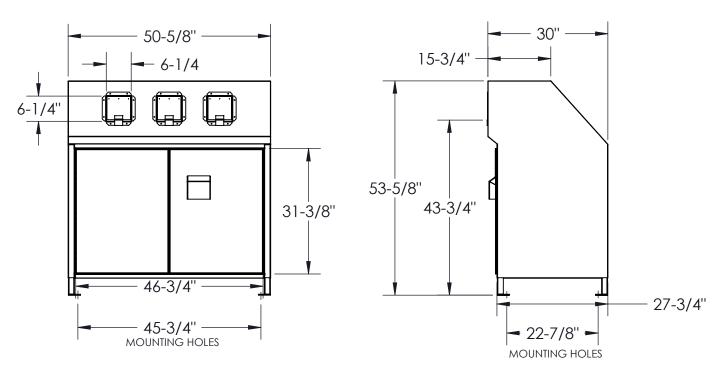

## **Mechanical Specifications**

- Door hinges are heavy duty stainless steel for superior corrosion resistance and longevity.
- Animal resistant internal single point self latching system on service doors.
- Welded 14 gauge construction.
- 1/4" mounting plates bored to fit 1/2" bolt. (see dimensions shown below).
- Powder coated for superior corrosion protection. Available in Forest Green, Blue, Brown, and Gray