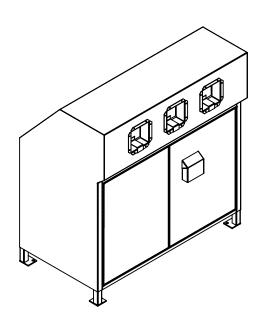

## **MODEL REC109 120-150 GALLON CAPACITY** ANIMAL RESISTANT RECYCLE BIN

- Uses three 40 gallon trash cans.
- ADA compliant.
- Easy access top loading chutes. Front service doors for easy trash can removal.
- Service door hasp for locking option...

## **Mechanical Specifications**

- Door hinges are heavy duty stainless steel for superior corrosion resistance and longevity.
- Animal resistant internal single point self latching system on service doors.
- Welded 14 gauge construction.
- 1/4" mounting plates bored to fit 1/2" bolt. (see dimensions shown below).
- Powder coated for superior corrosion protection. Available in Forest Green, Blue, Brown, and Gray