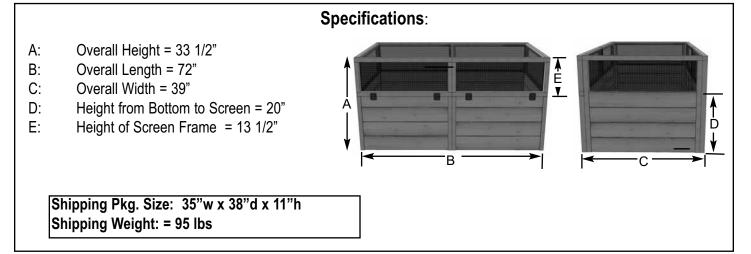

## 6'x3' Raised Cedar Garden Bed SHD808

Great for growing small plots of veggies and flowers. The raised bed allows you easier access to you plants. 33" high perimeter fencing, backed with a wire mesh will keep the dogs and pesky critters away!

## The Raised Bed Kit Includes:

- Western Red Cedar Construction
- Sturdy and Easy to Assemble
- Front Fence Panels are Hinged and May be Folded Down for Easy Access to Plants and Soil
- 20" High Growing Beds
- 33" High Fencing, Backed with Wire Mesh -Keeps out Dogs and Pesky Critters
- Hardware Included (screws and hinges)
- \* Floor Not Necessary With This Kit.