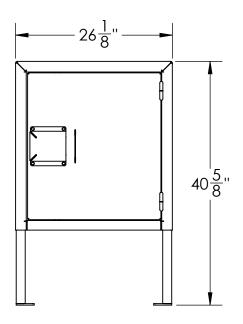

## BEARICUDA MODEL LOC101 15 CUBIC FOOT CAPACITY BEAR-PROOF FOOD STORAGE LOCKER

This 15 cubic foot unit has enough room for trailheads, day use areas, tent areas and small campsites. optional padlock hasp provides even further security.

- Door hinges are heavy duty stainless steel for superior corrosion resistance and longevity.
- Bear proof 2 point self latching system with an inner easy to operate child safety latch release mechanism.
- Unit is heavy 12-gauge steel welded to a sturdy 1-1/2" x .120" thick square tube base.
- Doors are fully framed for rigidity.
- Powder coated for superior corrosion protection. Available in: Forest Green, Blue, Brown, Grey, and Tan.
- Approximate weight = 185 lbs.