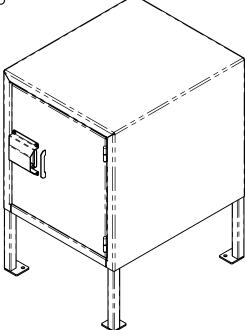

## BEARICUDA MODEL LOC101 15 CUBIC FOOT CAPACITY BEAR-PROOF FOOD STORAGE LOCKER

This 15 cubic foot unit has enough room for trailheads, day use areas, tent areas and small campsites. optional padlock hasp provides even further security.

- Door hinges are heavy duty stainless steel for superior corrosion resistance and longevity.
- Bear proof 2 point self latching system with an inner easy to operate child safety latch release mechanism.
- Unit is heavy 12-gauge steel welded to a sturdy 1-1/2" x .120" thick square tube base.
- Doors are fully framed for rigidity.
- Powder coated for superior corrosion protection. Available in: Forest Green, Blue, Brown, Grey, and Tan.
- Approximate weight = 185 lbs.