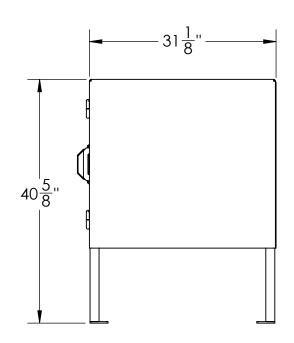

## BEARICUDA MODEL LOC101 15 CUBIC FOOT CAPACITY BEAR-PROOF FOOD STORAGE LOCKER

This 15 cubic foot unit has enough room for trailheads, day use areas, tent areas and small campsites. optional padlock hasp provides even further security.

- Door hinges are heavy duty stainless steel for superior corrosion resistance and longevity.
- Bear proof 2 point self latching system with an inner easy to operate child safety latch release mechanism.
- Unit is heavy 12-gauge steel welded to a sturdy 1-1/2" x .120" thick square tube base.
- Doors are fully framed for rigidity.
- Powder coated for superior corrosion protection. Available in: Forest Green, Blue, Brown, Grey, and Tan.
- Approximate weight = 185 lbs.