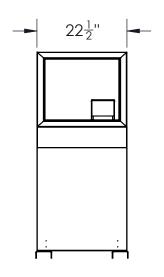

## MODEL REC101 **55 GALLON CAPACITY** ANIMAL RESISTANT TRASH/TRASH RECEPTACLE

- Uses one standard 55 gallon recycle type bag.
- ADA compliant.
- Easy access top loading chute.
- Pivóting bag racks for easy trash removal.