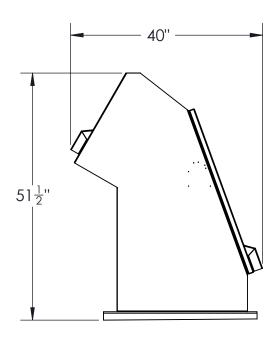

## MODEL REC101 **55 GALLON CAPACITY** ANIMAL RESISTANT TRASH/TRASH RECEPTACLE

- Uses one standard 55 gallon recycle type bag.
- ADA compliant.
- Easy access top loading chute.
- Pivóting bag racks for easy trash removal.

## Mechanical specifications

- Door hinges are heavy duty stainless steel for superior
- corrosion resistance and longevity.

  Animal resistant internal single point self latching system on service hatch.
- Welded 14 gauge construction.
  3/16" thick mounts with (4) holes bored to fit 1/2" bolts.
  Powder coated for superior corrosion protection.
- Available in forest green, blue, brown, and gray.



ESTIMATED WEIGHT: 190 LBS