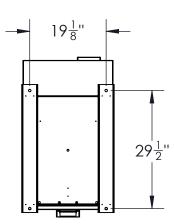

## Mechanical specifications

- Door hinges are heavy duty stainless steel for superior
- corrosion resistance and longevity.

  Animal resistant internal single point self latching system on service hatch.
- Welded 14 gauge construction.
  3/16" thick mounts with (4) holes bored to fit 1/2" bolts.
  Powder coated for superior corrosion protection.
- Available in forest green, blue, brown, and gray.