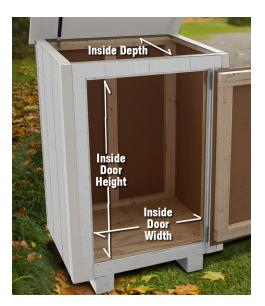

**Suggested configurations: Measure your cans to select the best configuration.**Click on the product SKU number to go to that product page.

|          | ENC120   | ENC120L  | ENC120XL | ENC121   | ENC121-L | ENC122   | ENC122-L | ENC122-XL | ENC123   | ENC124   | ENC150   | ENC151   |
|----------|----------|----------|----------|----------|----------|----------|----------|-----------|----------|----------|----------|----------|
| Interior | 30" W x  | 30" W x  | 43" W x  | 58" W x  | 58" W x  | 86" W x  | 86" W x  | 93" W x   | 86" W x  | 72" W x  | 40" W x  | 78" W x  |
| Dim:     | 39" H    | 43" H    | 43" H    | 39" H    | 43" H    | 39" H    | 43" H    | 48" H     | 49" H    | 48" H    | 50" H    | 50" H    |
| Depth    | 21" Deep | 27" Deep | 37" Deep | 21" Deep | 27" Deep | 21" Deep | 27" Deep | 34" Deep  | 31" Deep | 37" Deep | 37" Deep | 37" Deep |
| Door     | 23" W x  | 24" W x  | 30" W x  | 23" W x  | 24" W x  | 23"W x   | 24" W x  | 27" W x   | 37" W x  | 29" W x  | 32" W x  | 32" W x  |
| Dim:     | 35.5" H  | 40" H    | 40" H    | 35.5" H  | 40" H    | 35.5"H   | 40"H     | 45" H     | 47" H    | 45" H    | 47" H    | 47" H    |