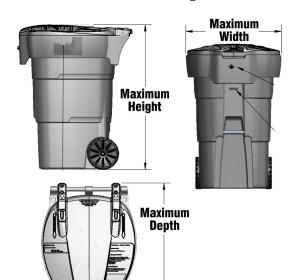

## **Bearicuda Aspen Storage Enclosure Sizing Chart**

- 1. Measure the maximum height, width and depth of your can. When measuring your can be sure to measure the highest height, deepest depth and widest width to include can handles and wheels if applicable.
- 2. Then reference our Aspen bin sizing chart dimensions below to ensure you have selected the best size configuration for your cans.